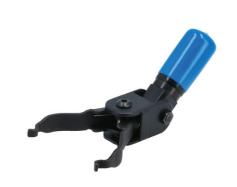

## **Scarab Quick Connector Disconnect Tool with Multi**

Removal tool designed for 2 button style quick connectors used on automotive fuel, oil, AdBlue® and coolant systems. The compact handle features a sand dipped textured finish for improved grip, together with a flexible head that allows for the spring-loaded scarab type jaws to be used one-handed and provide easy access to the quick connector buttons in tight spaces.

## **Additional Information**

- Quick connector pliers allow one handed operation. Small, compact design with flexi-head allows for easy access in tight areas.
- Soft grip handle designed to sit in the palm with finger operated levers.
- · Length: 130mm; Jaw width: 44mm.
- Designed for 2 button style quick connectors used on automotive fuel, oil, AdBlue® and coolant systems.
- Compatible with the Connect Consumables range of fuel line quick connectors.