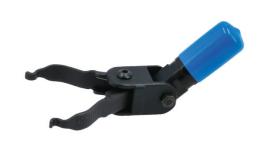

## **Scarab Quick Connector Disconnect Tool with Multi**

Removal tool designed for 2 button style quick connectors used on automotive fuel, oil, AdBlue® and coolant systems. The compact handle features a sand dipped textured finish for improved grip, together with a flexible head that allows for the spring-loaded scarab type jaws to be used one-handed and provide easy access to the quick connector buttons in tight spaces.

## **Additional Information**

- Quick connector pliers allow one handed operation. Small, compact design with flexi-head allows for easy access in tight areas.
- Soft grip handle designed to sit in the palm with finger operated levers.
- · Length: 130mm; Jaw width: 44mm.
- Designed for 2 button style quick connectors used on automotive fuel, oil, AdBlue® and coolant systems.
- Compatible with the Connect Consumables range of fuel line quick connectors.