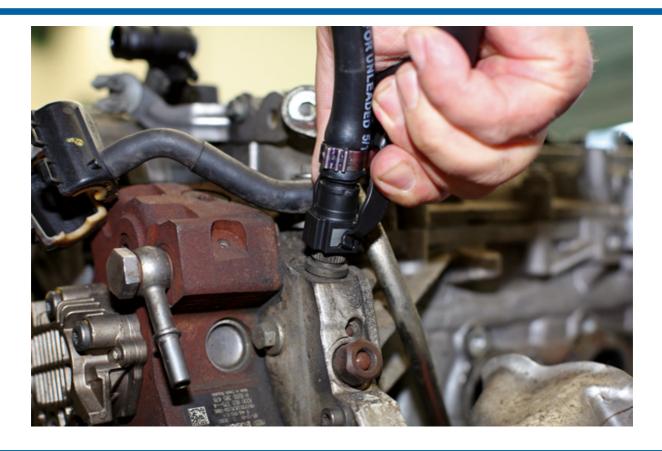

## **Scarab Quick Connector Disconnect Tool with Multi**

Removal tool designed for 2 button style quick connectors used on automotive fuel, oil, AdBlue® and coolant systems. The compact handle features a sand dipped textured finish for improved grip, together with a flexible head that allows for the spring-loaded scarab type jaws to be used one-handed and provide easy access to the quick connector buttons in tight spaces.

## **Additional Information**

- Quick connector pliers allow one handed operation. Small, compact design with flexi-head allows for easy access in tight areas.
- Soft grip handle designed to sit in the palm with finger operated levers.
- · Length: 130mm; Jaw width: 44mm.
- Designed for 2 button style quick connectors used on automotive fuel, oil, AdBlue® and coolant systems.
- Compatible with the Connect Consumables range of fuel line quick connectors.