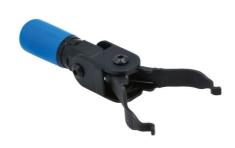

## **Scarab Quick Connector Disconnect Tool with Multi**

Removal tool designed for 2 button style quick connectors used on automotive fuel, oil, AdBlue® and coolant systems. The compact handle features a sand dipped textured finish for improved grip, together with a flexible head that allows for the spring-loaded scarab type jaws to be used one-handed and provide easy access to the quick connector buttons in tight spaces.

## **Additional Information**

- Quick connector pliers allow one handed operation. Small, compact design with flexi-head allows for easy access in tight areas.
- Soft grip handle designed to sit in the palm with finger operated levers.
- · Length: 130mm; Jaw width: 44mm.
- Designed for 2 button style quick connectors used on automotive fuel, oil, AdBlue® and coolant systems.
- Compatible with the Connect Consumables range of fuel line quick connectors.