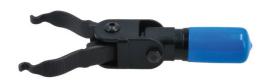

## **Scarab Quick Connector Disconnect Tool with Multi**

Removal tool designed for 2 button style quick connectors used on automotive fuel, oil, AdBlue® and coolant systems. The compact handle features a sand dipped textured finish for improved grip, together with a flexible head that allows for the spring-loaded scarab type jaws to be used one-handed and provide easy access to the quick connector buttons in tight spaces.

## **Additional Information**

- Quick connector pliers allow one handed operation. Small, compact design with flexi-head allows for easy access in tight areas.
- Soft grip handle designed to sit in the palm with finger operated levers.
- · Length: 130mm; Jaw width: 44mm.
- Designed for 2 button style quick connectors used on automotive fuel, oil, AdBlue® and coolant systems.
- Compatible with the Connect Consumables range of fuel line quick connectors.