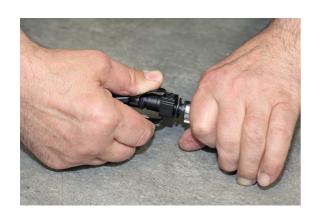

## **Scarab Quick Connector Disconnect Tool with Multi**

Removal tool designed for 2 button style quick connectors used on automotive fuel, oil, AdBlue® and coolant systems. The compact handle features a sand dipped textured finish for improved grip, together with a flexible head that allows for the spring-loaded scarab type jaws to be used one-handed and provide easy access to the quick connector buttons in tight spaces.

## **Additional Information**

- Quick connector pliers allow one handed operation. Small, compact design with flexi-head allows for easy access in tight areas.
- Soft grip handle designed to sit in the palm with finger operated levers.
- · Length: 130mm; Jaw width: 44mm.
- Designed for 2 button style quick connectors used on automotive fuel, oil, AdBlue® and coolant systems.
- Compatible with the Connect Consumables range of fuel line quick connectors.