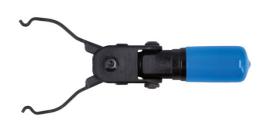

## **Scarab Quick Connector Disconnect Tool with Multi**

Removal tool designed for 2 button style quick connectors used on automotive fuel, oil, AdBlue® and coolant systems. The compact handle features a sand dipped textured finish for improved grip, together with a flexible head that allows for the spring-loaded scarab type jaws to be used one-handed and provide easy access to the quick connector buttons in tight spaces.

## **Additional Information**

- Quick connector pliers allow one handed operation. Small, compact design with flexi-head allows for easy access in tight areas.
- Soft grip handle designed to sit in the palm with finger operated levers.
- · Length: 130mm; Jaw width: 44mm.
- Designed for 2 button style quick connectors used on automotive fuel, oil, AdBlue® and coolant systems.
- Compatible with the Connect Consumables range of fuel line quick connectors.