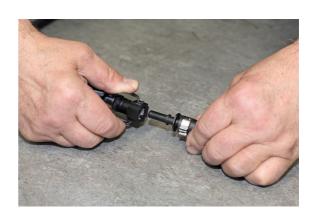

## **Scarab Quick Connector Disconnect Tool with Multi**

Removal tool designed for 2 button style quick connectors used on automotive fuel, oil, AdBlue® and coolant systems. The compact handle features a sand dipped textured finish for improved grip, together with a flexible head that allows for the spring-loaded scarab type jaws to be used one-handed and provide easy access to the quick connector buttons in tight spaces.

## **Additional Information**

- Quick connector pliers allow one handed operation. Small, compact design with flexi-head allows for easy access in tight areas.
- Soft grip handle designed to sit in the palm with finger operated levers.
- · Length: 130mm; Jaw width: 44mm.
- Designed for 2 button style quick connectors used on automotive fuel, oil, AdBlue® and coolant systems.
- Compatible with the Connect Consumables range of fuel line quick connectors.